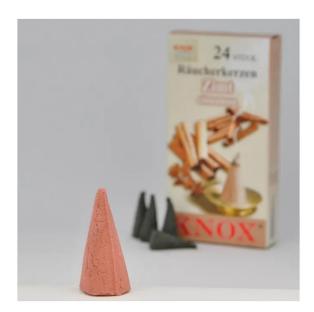

Item no.: 356806 **XXL Giants - Cinnamon** 

Item no.: 356806 shipping weight: 0.10 kg Manufacturer: KNOX

## Product Description

KNOX incense candles, so good...! Selected raw materials of the best quality are freshly ground and immediately processed. Dried in a gentle process, the natural raw materials and ingredients are preserved and give the incense candle its unmistakable aroma and traditional scent from old, traditional recipes. The incense candles have an almost unlimited shelf life without losing their pleasant fragrance.

- 1 Incense XXL

- Scent: Cinnamon
  Burning time: approx. 30 min
  Size: approx. 50 mm
  Suitable for winter barbecues, ice fishing and snow parties!

Specifications

Scan this QR code to view the product All details, up-to-date prices and availability