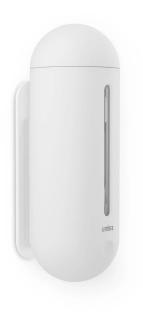

## Item no.: SC-2411-1909-2124 PENGUIN Wall Soap Pump, white, 443ml

15,80 EUR Item no.: SC-2411-1909-2124 shipping weight: 0.40 kg Manufacturer: Umbra

## Product Description

Eliminate clutter with Penguin Wall Soap Pump. This versatile wall pump holds 15floz. (443mL) of your favorite soap or shampoo and can be mounted in your kitchen or bathroom, providing you more countertop space. Penguin features a soft-touch matte finish and provides simple one-handed use. Easy to mount with included hardware or for a non-damaging solution, included adhesive.