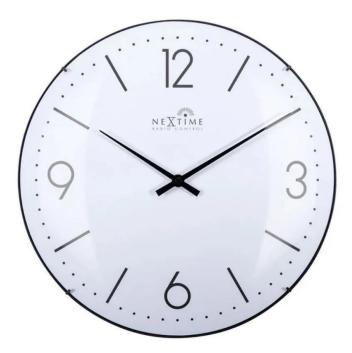

## Item no.: 397010 3157WIRC - Wall clock 35cm-Radio Controlled (DCF)-Dome Glass- "Atomic"

Item no.: 397010 shipping weight: 4.00 kg Manufacturer: NEXTIME

## Product Description

NeXtime Atomic (35cm) is a radio-controlled wall clock, also called atomic clock, that sets itself to the correct time when there is a daylight saving adjustment. The clock has a white dial with a combined black index (numbers, stripes and dots), making it easy to read the time. The radio signal is sent from Frankfurt and only works for the Central Europe time zone GMT + 1 (CET).Product specifications:- Material: Dome Glass- Clock type: Wall clock- Color: White or Black- Size: Ø35cm- Battery type: 1x AA battery, not included-Movement: Radio Control movement