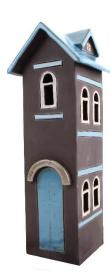

Item no.: 327506 31-3250 - Large lamp house made of black clay

Item no.: 327506 shipping weight: 1.00 kg Manufacturer: Rozos

## Product Description

Large lamp house made of black clayThe handmade large lamp house from Rozos is made of black clay and has been wonderfully accentuated with its blue colour. The wide shape makes the house a beautiful gift or accessory.RozosThe Greek manufacturer Rozos has 20 years of experience in the production of traditional miniatures and figurines and brings a little wanderlust into our homes with its craftsmanship.Dimensions:- length 35cm- width 13cm- height 13cm