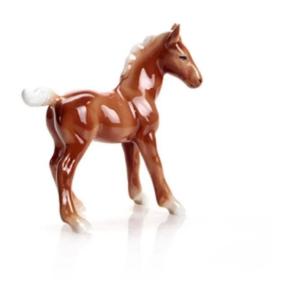

## 00703-04/40 - Foal

## Product Description

A quote from Clemens Laar says: "Whoever gets into the saddle will be educated - to become human and to live". Dealing with horses promotes personality - no wonder horses are so popular.

This porcelain figure from W&A is a popular gift or souvenir that makes the heart of horse lovers beat faster. No matter where you place it, it makes it clear that you also like these emotional animals.

Wagner & Apel is a traditional manufactory from Thuringia. A lot of devotion, patience and craftsmanship flows into every model shape. Far away from industrial mass production, every figure, every animal sculpture and every single gift item receives the greatest attention. Only by hand can fine porcelain be transformed into unique favourites.

- Length: 14 cmWidth: 12 cmHeight: 7 cm

Specifications

Scan this QR code to view the product

All details, up-to-date prices and availability