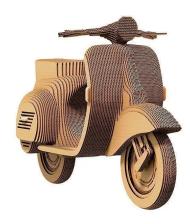

## Product Description

SCOOTER Cartonic 3D PuzzleThe SCOOTER was created in 1946 in Italy when, after World War II, people sought a convenient, stylish, and affordable means of transportation. Thus, the legendary Vespa scooter was born, becoming a true symbol of Italian mototechnology and youth culture. Eventually, it gained popularity worldwide. Assemble your cardboard Cartonic 3D puzzle of a mini scooter, customize it, and create your own collectible masterpiece. Cartonic — transform cardboard into genuine ARTIDetails quantity: 75 pcsAssembled puzzle size: 17x11x29 cm and 6,63x4,29x11,31 inHow much time it takes?From 30 to 60 minutes depending on the number of details and your willing to do it ASAP of to enjoy the proccess.