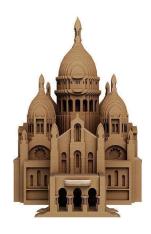

## Product Description

SACRÉ-COEUR BASILICA Cartonic 3D PuzzleThe Basilica of the Sacred Heart of Paris (SACRÉ-COEUR BASILICA) — is a national symbol of hope and healing. It towers atop Montmartre, made of white stone that stays pristine in all weather conditions! Assemble your own symbol of peace and healing with Cartonic, paint the 3D puzzle or leave it in its cardboard hue, it's up to you! Cartonic — transform cardboard into genuine ART!Details quantity: 146 pcsAssembled puzzle size: 17x12x22 cm and 6,63x4,68x8,58 inHow much time it takes?From 30 to 60 minutes depending on the number of details and your willing to do it ASAP of to enjoy the process.