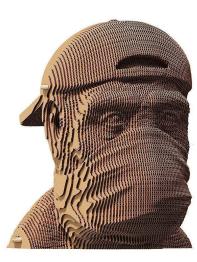

## Product Description

SPEAK NO EVIL Cartonic 3D PuzzleTHREE WISE MONKEYS. SPEAK NO EVIL is a 3D cardboard puzzle by Cartonic from the symbolic Three Wise Monkeys collection in a modern interpretation. Each of the three monkeys is distinguished by a symbolic gesture: one covers its eyes, another — its mouth, and the third — its ears. This is the Speak No Evil model, which reminds us that words have extraordinary power and can hurt more than the sword. So watch what you say and try not to speak evil. Assemble this collection of puzzles with your friends or family. Let them decorate your space and remind you that you need to create goodness yourself in order to be surrounded by it. Cartonic — transform cardboard into genuine ART!Details quantity: 104 pcsAssembled puzzle size: 17x12x16,5 cm and 6,63x4,68x6,44 inHow much time it takes?From 30 to 60 minutes depending on the number of details and your willing to do it ASAP of to enjoy the proccess.