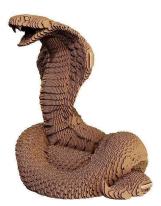

## Product Description

COBRA Cartonic 3D PuzzleKing COBRA — is the most venomous snake, known for its ability to raise its front body and flare the ""hood"" on its head, resembling a crown. Sometimes, cobras are adorned with white and yellow patterns on their back, adding extra allure. What color will you choose for your 3D puzzle? Cartonic — transform cardboard into genuine ART!Details quantity: 141 pcsAssembled puzzle size: 19x16x17 cm and 7,41x6,24x6,63 inHow much time it takes?From 30 to 60 minutes depending on the number of details and your willing to do it ASAP of to enjoy the proccess.