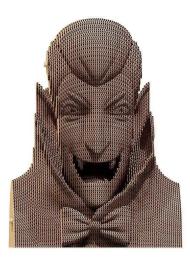

## Product Description

DRACULA Cartonic 3D PuzzleMeet the most famous vampire in the world — Count DRACULA! According to legend, he can transform into a bat and fly at night. By assembling a 3D puzzle by Cartonic with his image, you can check this legend in a unique way. Paint the puzzle, place it in a prominent spot, and don't forget to take a photo of his transformation. Cartonic — transform cardboard into genuine ART!Details quantity: 93 pcsAssembled puzzle size: 18x13x13 cm and 7,02x5,07x5,07 inHow much time it takes?From 30 to 60 minutes depending on the number of details and your willing to do it ASAP of to enjoy the proccess.