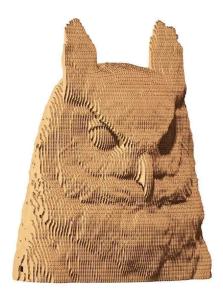

## Product Description

OWL Cartonic 3D PuzzleWHAT IS CARTONIC?Cartonic 3D puzzles are the easy and eco way to create a genuine piece of cardboard art. It's a pre-cut kit of cardboard slices, as simple as 1-2-3. During creation, you will literally witness its formation layer by layer. Once you're done, you can make your artwork even more unique by painting it or enjoying it as is in your home decor. But we should warn that you might need a new one right after the assembly because the process is kind of addictive.WHAT'S SO CULT?Owls are the birds of wisdom. Living at night, they have far-sighted, tubular eyes. But it's actually their hearing that makes them good hunters. Not sure if this owl will bring you a Hogwarts letter, but at least it will scare all the mice. By the way, owls can turn their heads almost all the way around — but not quite. Perhaps, after assembling you'll solve the puzzle of how they do that. Details quantity: 99 pcsAssembled puzzle size: 18x14x12 cm and 7,02x5,46x4,68 inHow much time it takes? From 30 to 60 minutes depending on the number of details and your willing to do it ASAP of to enjoy the process.