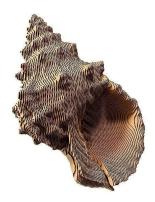

## **CARTSHELL - Shell**

## Product Description

SHELL Cartonic 3D PuzzleA SHELL: how fun it is to find one on the beach, hold to your ear, and listen to the sound of the sea? Our cardboard 3D puzzle may not make a sound, but assembling it is just as enjoyable. So, take an hour of your time, assemble all the seashell pieces, and create a vacation vibe right in your home. Cartonic — transform cardboard into genuine ART!Details quantity: 95 pcsAssembled puzzle size: 12x20x14 cm and 4,68x7,8x5,46 inHow much time it takes?From 30 to 60 minutes depending on the number of details and your willing to do it ASAP of to enjoy the process.