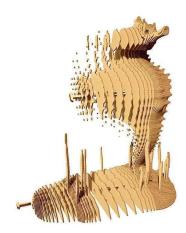

## **CARTSEAH - Seahorse**

## Product Description

SEAHORSE Cartonic 3D PuzzleThe SEAHORSE has the unique ability to change its color to better hide from predators or display emotions. Additionally, it can convert food into energy with very high efficiency and go for long periods without eating. Assemble the cardboard 3D puzzle of a seahorse and enjoy its unusual beauty in your own home. Cartonic — transform cardboard into genuine ART!Details quantity: 109 pcsAssembled puzzle size: 28x11x14 cm and 10,92x4,29x5,46 inHow much time it takes?From 30 to 60 minutes depending on the number of details and your willing to do it ASAP of to enjoy the process.