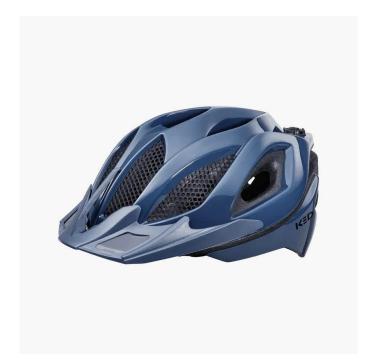

## Spiri II L deep blue

35,89 EUR

Item no.: 352717 shipping weight: 0.30 kg Manufacturer: KED Helmsysteme

## Product Description

You'll be thrilled with our lightweight all-rounder, especially if conventional cycling helmets are too bulky for you. With its sporty shape and slim lines, the KED® SPIRI also looks good on smaller heads. It is one of the MTB helmets with the best ventilation values and with a weight of 290 g (size M) it is also one of the lightest in the off-road sector. The additional lower shell makes the SPIRI particularly robust in handling. Made in Germany and well thought out down to the last detail.

- Weight: 290 gMade in Germany
- Maxshell
- QUICKSTOPP® harness length adjustment and locking system
- QUICKSAFE® adjustment system with reflector
- Visor
- Adjustment systemRatchet buckle with chin pad