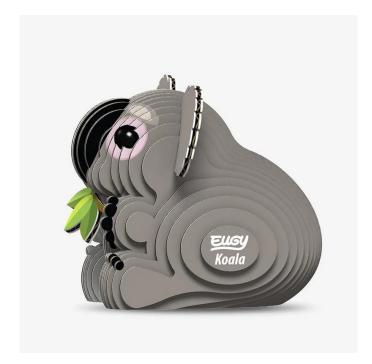

## 650016 - 3D Bastelset Koala (MQ6)

## Product Description

Their name comes from the aboriginal term 'No Drink' since the eucalyptus leaves provide hydration for these marsupials. Koalas can eat up to 1kg (2.2 lb) of the poisonous eucalyptus leaves a day!Good for nature AND for you! EUGY encourage creativity as well as being environmentally friendly. So go on...bring home your wild!Our products conform 100% to international safety standards (EN71-1,2,3 and CPSIA). A EUGY pack contains 7 flat cards with individually numbered pieces, all ready for you to assemble. \*Please note that the product is subject to updates without prior notice. The actual product may slightly vary from images.(\*below images are sample instruction)How to assemble1. Push out each piece from the perforated card 2.Apply glue to each piece 3.Assemble in numerical order And..Bring Home Your Wild!