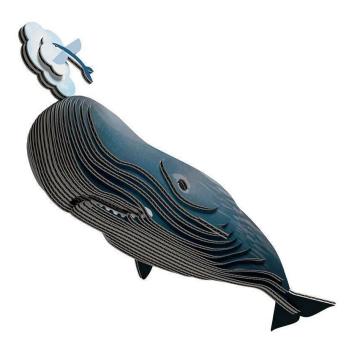

## Product Description

Ahoy matey! The sperm whale has finally arrived. These marine wonders are the record holders for the deepest dive by a marine mammal. Good for nature AND for you! EUGY not only encourages creativity, but is also environmentally friendly. So go on... bring your wilderness home! We have won a Red Dot Award! The Red Dot is the award for high design quality. Only products that are characterised by outstanding design are awarded the coveted seal of quality by the international jury. Our core values are goodwill towards nature and life, refined quality and beautiful design. We are delighted that our beautiful design has now been recognised by a prestigious international design award, the Red Dot. Our products comply 100% with international safety standards (EN71-1,2,3 and CPSIA). An EUGY pack contains 7 flat cards with individually numbered parts that you can assemble yourself.\*Please note that the product may be updated without prior notice. Actual product may vary slightly from images.1. Press each piece out of the perforated card 2. Apply glue to each piece 3. Assemble them in numerical order And...Bring Your Wild Home!