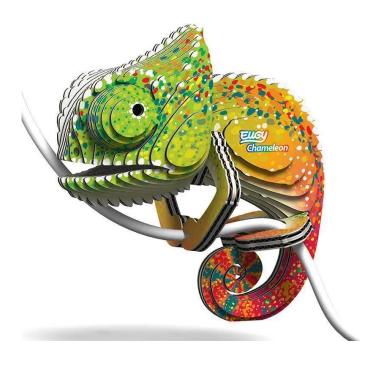

## Product Description

Introducing a wildlife wonder... the colour-changing chameleon! This EUGY is super special, with its posture designed to be perched on the corner of your laptop, desk, or cables! Have your wild friend with you! The bright colours and funky eyes will help lighten up your day.Chameleons change colour to communicate with others, rather than to camouflage. What do you think our Chameleon EUGY is signalling?Good for nature AND for you! EUGY encourage creativity as well as being environmentally friendly. So go on...bring home your wild!We won a Red Dot Award!The Red Dot is the distinction for high design quality. Only products that demonstrate outstanding design are awarded the coveted seal of quality by the international jury. Our core values are goodwill towards nature and life, refined quality and beautiful design. We are thrilled that our beautiful design is now recognised by a respected international design award, Red Dot.IncludesOur products conform 100% to international safety standards (EN71-1,2,3 and CPSIA). A EUGY pack contains 7 flat cards with individually numbered pieces, all ready for you to assemble.\*Please note that the product is subject to updates without prior notice. The actual product may slightly vary from images.(\*below images are sample instruction)How to assemble1. Push out each piece from the perforated card 2.Apply glue to each piece 3.Assemble in numerical order And..Bring Home Your Wild!