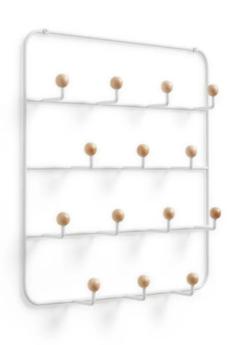

## Product Description

ESTIQUE multifunctional door wardrobe, white

Umbra Estique is a multifunctional metal door wardrobe in white with the dimensions 59.69 x 36.19 x 10.16 cm.

Due to the generous distribution of the hooks they can be used to their full potential. The 14 wooden ball hooks at the ends of the hooks protect sensitive objects from being torn or pulled too much.