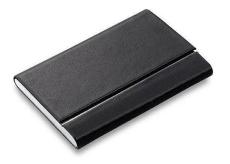

## Product Description

Good contacts should be cultivated and the best ones are kept in SLIM! The feather-light business card case made of leather and stainless steel is not bulky, but flattens out to hold an exquisite selection of 10 to 15 business cards. You don't need more than that and SLIM's magnetic closure to become a socializer par excellence in no time at all! Caution. Not suitable for children under 36 months.

- Material: leather, stainless steel; 9.4 x 6.4 x 1 cm
- Weight: 89 g
- Length: 9 cmWidth: 6 cm
- Height: 1 cm

Specifications

Scan this QR code to view the product All details, up-to-date prices and availability