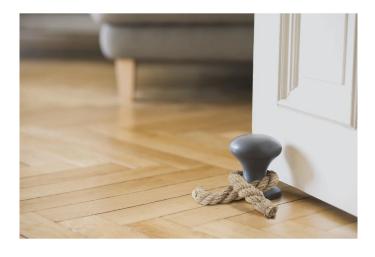

## Hamburger stopper, door stopper, matt

## Product Description

In ports like Hamburg, the typical ship's moorers are an integral part of the cityscape. The HAMBURGER STOPPER is modelled on them and is now looking for a new home as a small version. It is too small for big boats, but just right for gates and doors. The door stopper has made it its business to stop doors charmingly and tirelessly. With its 1.4 kg weight including rope, it does this in no time at all - optionally in silver nickel-plated or matt grey galvanised.

Freely positionable: The door stop does not have to be fixed to the floor or wall - flexible positioning. Attention! Not suitable for children under 36 months.

- Material: aluminium, matt galvanised/nickel polished, rope, 1.4 kg
  Weight: 1.63 kg
- Length: 11 cmWidth: 11 cm • Height: 12 cm