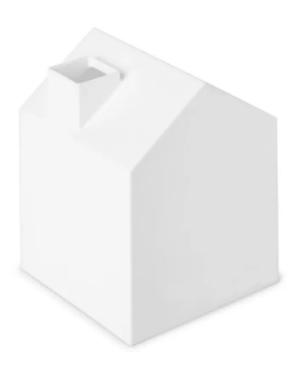

## 023340-660 - CASA tissue box in house form, white

6,43 EUR

Item no.: SC-2502-1014-2450 shipping weight: 0.10 kg Manufacturer: Umbra

## Product Description

CASA tissue box in house form, white

Casa's playful design makes your standard square tissue box a lot less boring.

Our tissue box holder is shaped like a house with a tiny chimney stack that dispenses your tissue, making it look like a little cloud of smoke.

Perfect for disguising standard boutique (cube-shaped) tissue boxes and adding a decorative touch to your bathroom, bedroom, or any other room in your home or office. Casa measures 5 x 6 3/4 x 5 inches (13 x 17 x 13 cm) and is made from durable, easy-to-clean polypropylene.