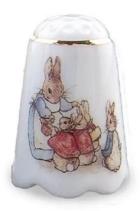

## Item no.: 322604 060.256/0 - Thimble Curved Edge "Peter Rabbit", miniature

## Product Description

Thimble Curved Edge "Peter Rabbit", miniature

Our Reuter Porzellan thimble "Peter Rabbit" features a beautiful hand-applied, high-quality decal fired on fine German porcelain. Each thimble is hand-embellished with real gold and arrives in an attractive presentation gift box. A fine gift for any thimble collector!

Our high-quality thimbles made of porcelain with different motifs are suitable for giving as well as for decorating your own home. Starting with classic motifs for Christmas, you will also find decorations by Beatrix Potter, Cicely Mary Barker and Maria Innocentia Hummel. Make yourself or friends and relatives a special gift.