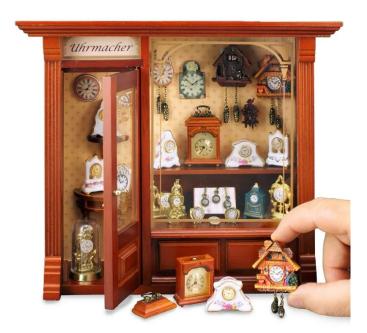

## 001.797/6 - Shadow Box Display "Clock Shop", miniature

## Product Description

Shadow Box Display "Clock Shop", miniature

The shadow box display "Clock Shop" is lovingly and carefully handcrafted by Reutter. It is a lovingly designed homage to a profession, which is almost a symbol of filigree and careful work. From the cuckoo clock to the pocket watch, this small watchmaker shop offers a great selection that will delight any watch enthusiast. We hope that you, too, enjoy this diverse collection of watches.

The filigree workmanship and attention to detail give these shadow box display their very special Reutter flair. The shadow box displays inspire people all over the world and often arouse a previously unknown passion for collecting.

It has a hanger on the back, which makes it easy to mount it on to a wall.

- Weight: 736 gWidth: 8 cmLength: 24 cmHeight: 21 cm