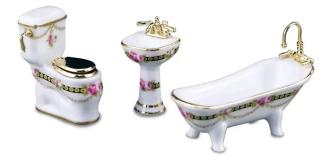

## Bathroom Set "Victoria", 3-pieces, miniature

3-piece bathroom set "Victoria" (1:24), consisting of a beautifully shaped bathtub, washbasin and toilet, with gold rim and gold-colored fittings.

For over 60 years, Reutter have been producing their large porcelain collection themselves. Their porcelain miniatures are the only ones in Germany. And they are famous for their attention to detail. During production, each porcelain item passes through the hands of up to 17 skilled craftsmen: after casting, they are glazed, painted and, all in all, fired three times to give them their characteristic Reutter look. It is this tradition of craftsmanship which won Reutter friends all over the world. Reutter is constantly working on rounding off and completing their collection of miniatures. They always succeed in inspiring collectors from all over the world.

- Bathtub (weight = 30 g, L = 7.5 cm, W = 3 cm, H = 4.5 cm)
  Washbasin (weight = 10 g, L = 2.5 cm, W = 2 cm, H = 4.5 cm)
  Toilet (weight = 27 g, L = 2.5 cm, W = 3.5 cm, H = 4.5 cm)

Specifications

Scan this QR code to view the product All details, up-to-date prices and availability