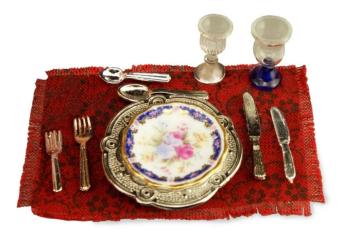

## Item no.: 318820 001.376/5 - Place Settings "Royal Blue", miniature

## Product Description

Place Settings "Royal Blue", miniature

Place settings "Royal Blue".

For over 60 years, Reutter have been producing their large porcelain collection themselves. Their porcelain miniatures are the only ones in Germany. And they are famous for their attention to detail. During production, each porcelain item passes through the hands of up to 17 skilled craftsmen: after casting, they are glazed, painted and, all in all, fired three times to give them their characteristic Reutter look. It is this tradition of craftsmanship which won Reutter friends all over the world. Reutter is constantly working on rounding off and completing their collection of miniatures. They always succeed in inspiring collectors from all over the world.