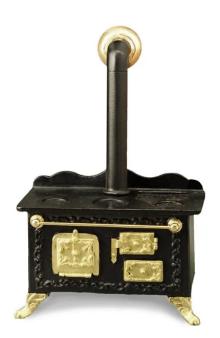

## 001.830/1 - Dollhouse stove, empty, resin, miniature

## Product Description

Dollhouse stove resin, empty, miniature

Black stove with stovepipe and lots of gold decoration. With this stove you give your kitchen a personal touch.

Reutter is constantly working on rounding off and completing their collection of miniatures. They always succeed in inspiring collectors from all over the world.