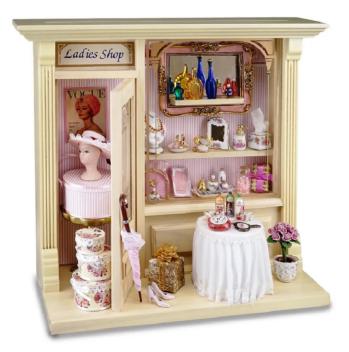

## 001.798/7 - Ladies Shop, miniature

## Product Description

Ladies Sho, miniature

Our exquisite "Ladies Shop" roombox is packed full of quality miniature 1:12 scale components with that special woman in mind. Themed shadow box is designed to free-stand or hang on the wall. Sold packed full of miniatures, it arrives complete as shown and ready for display.