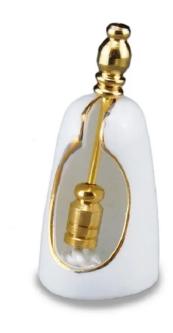

## 001.661/5 - Toilet brush set, white, miniature

## Product Description

Toilet brush set, white, miniature

As with all miniatures of Reutter porcelain, the attention to detail can be seen here as well. Among the variety of miniatures, you can see a white toilet brush set here. White porcelain, decorated with a fine gold rim. Two-piece set consisting of a brush and a holder.