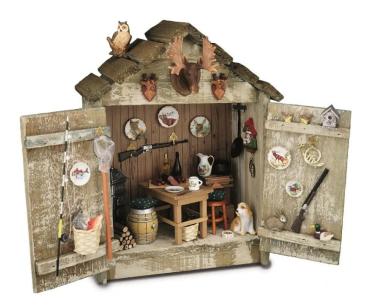

## 001.730/2 - Hunting Lodge, miniature

## Product Description

Hunting Lodge, miniature

Our Hunting shadow box includes everything you would find in a turn of the century lodge. Themed shadow box is designed to free-stand on shelf or curio. Sold complete as shown it arrives ready for display. This is a scale miniature.