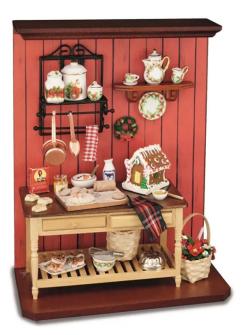

## Wall display "Christmas Bakery", miniature

The attention to detail gives the wall displays of Reutter their very special flair. The wall displays inspire people all over the world and often arouse a previously unknown passion for collecting.

The wall display has a hanger on the back which makes it easy to mount it on a wall.

- Weight: 490 g
  Width: 8,5 cm
  Length: 15 cm
  Height: 21 cm

Specifications

Scan this QR code to view the product All details, up-to-date prices and availability