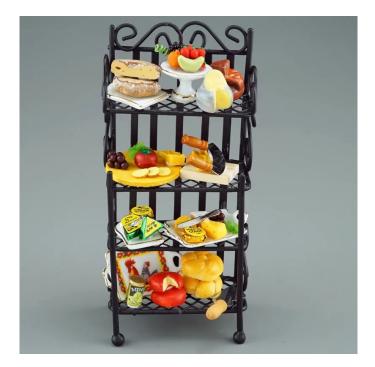

## 001.471/1 - Cheese shelf

## Product Description

Let us introduce you to our wonderful world of miniatures. We have put together many small arrangements which are suitable for every occasion. For example this cheese shelf made of metal. Wonderfully decorated cheese boards made of porcelain and wood with cheeses from all over the world and matching cheese knives. Even a fruit bowl should not