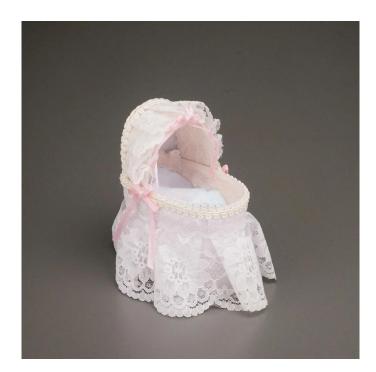

## Baby cot with lace, empty

- Height: 10 cmLength: 8.5 cmWidth: 5.8 cm
- Weight: 46 g