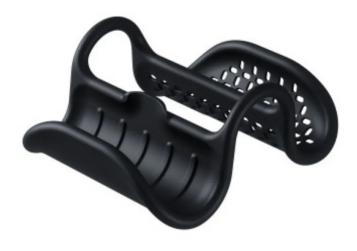

## Product Description

SLING Sink Caddy/ Sponge holder, black

Nobody wants to wash their dishes with a stale sponge - and nobody wants to have a sink rack that keeps sliding around or falling down. With this practical sink rack, all this is no longer an issue. Sling is a flexible sink insert that can be attached either to the edge of the sink or to the worktop. The flexible sponge holder with its non-slip material is guaranteed to stay in place while you do the dishes. It has a recess large enough for a sink brush. The perforated base prevents water accumulation and keeps sponge, dishcloth and pot scrubber dry. Sling can be easily cleaned with warm soapy water. It measures 29 x 14 x 1 cm.